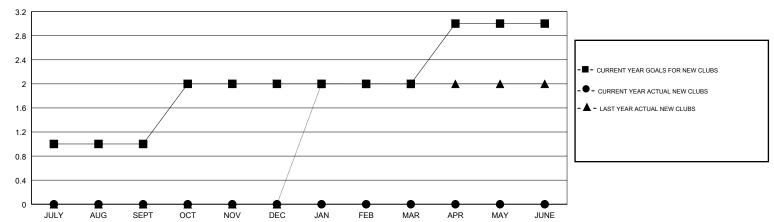

## MONTHLY MEMBERSHIP PROGRESS REPORT

## District 4 C5

Results as of: 11/30/2017



## GOALS AND ACTUAL NEW CLUBS CUMULATIVE



## GOALS AND ACTUAL MEMBERS CUMULATIVE



| DROPPED CLUBS: 0  DROPPED MEMBERS |    | 25 CLUBS OF 54 ADDED 1 OR MORE<br>NEW MEMBERS | GENDER DISTRIBUTION  MALE 885 (57.77%)  FEMALE 647 (42.23%)  Women Percentage Fiscal Year Goal: 3% |     |
|-----------------------------------|----|-----------------------------------------------|----------------------------------------------------------------------------------------------------|-----|
| DECEASED                          | 7  | CLICK HERE FOR CUMULATIVE                     | TOTAL FAMILY UNIT MEMBERS                                                                          | 384 |
| CLUB CANCELLED                    | 0  | MEMBERSHIP DATA                               |