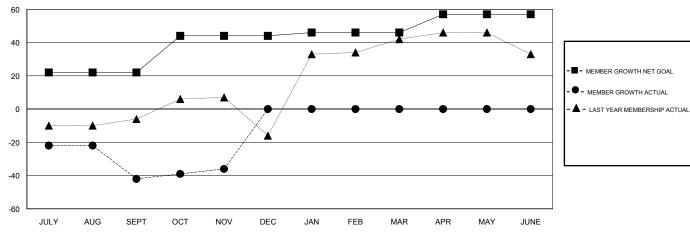

## GOALS AND ACTUAL MEMBERS CUMULATIVE

| DROPPED CLUBS: 0  DROPPED MEMBERS |    | 25 CLUBS OF 54 ADDED 1 OR MORE<br>NEW MEMBERS | GENDER DISTRIBUTION  MALE 885 (57.77%)  FEMALE 647 (42.23%)  Women Percentage Fiscal Year Goal: 3% |     |
|-----------------------------------|----|-----------------------------------------------|----------------------------------------------------------------------------------------------------|-----|
| DECEASED                          | 7  | CLICK HERE FOR CUMULATIVE                     | TOTAL FAMILY UNIT MEMBERS                                                                          | 384 |
| CLUB CANCELLED                    | 0  | MEMBERSHIP DATA                               |                                                                                                    | 400 |
| OTHER                             | 84 |                                               | FAMILY MEMBERS PAYING HALF DUES                                                                    | 198 |
| TOTAL                             | 91 |                                               |                                                                                                    |     |